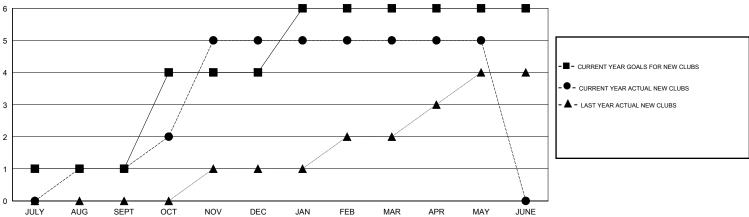

## **LOCATION REP OF BANGLADESH**

**GMT CA** 

| Clubs                 |               |           |               | Members               |                                                                |                                                              |                                              |
|-----------------------|---------------|-----------|---------------|-----------------------|----------------------------------------------------------------|--------------------------------------------------------------|----------------------------------------------|
| RESULTS FOR 2016-2017 |               |           |               | RESULTS FOR 2016-2017 |                                                                |                                                              |                                              |
| QUARTER               | NEW CLUB GOAL | NEW CLUBS | DROPPED CLUBS | QUARTER               | NEW MEMBER GROWTH<br>NET GOAL (not reinstated<br>or transfers) | NEW MEMBER<br>GROWTH ACTUAL (not<br>reinstated or transfers) | DROPPED MEMBERS ACTUAL (including transfers) |
| JULY/AUG/SEPT         | 1             | 1         | 0             | JULY/AUG/SEPT         | 80                                                             | 52                                                           | 15                                           |
| OCT/NOV/DEC           | 3             | 4         | 0             | OCT/NOV/DEC           | 180                                                            | 216                                                          | 55                                           |
| JAN/FEB/MAR           | 2             | 0         | 0             | JAN/FEB/MAR           | 150                                                            | 92                                                           | 15                                           |
| APR/MAY/JUNE          | 0             | 0         | 0             | APR/MAY/JUNE          | -50                                                            | 6                                                            | 68                                           |