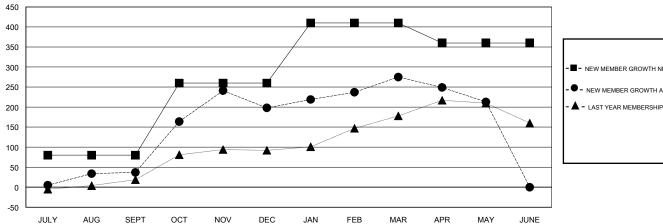

## **LOCATION REP OF BANGLADESH**

**GMT CA** 

| Clubs                 |               |           |               | Members               |                                                                |                                                              |                                              |
|-----------------------|---------------|-----------|---------------|-----------------------|----------------------------------------------------------------|--------------------------------------------------------------|----------------------------------------------|
| RESULTS FOR 2016-2017 |               |           |               | RESULTS FOR 2016-2017 |                                                                |                                                              |                                              |
| QUARTER               | NEW CLUB GOAL | NEW CLUBS | DROPPED CLUBS | QUARTER               | NEW MEMBER GROWTH<br>NET GOAL (not reinstated<br>or transfers) | NEW MEMBER<br>GROWTH ACTUAL (not<br>reinstated or transfers) | DROPPED MEMBERS ACTUAL (including transfers) |
| JULY/AUG/SEPT         | 1             | 1         | 0             | JULY/AUG/SEPT         | 80                                                             | 52                                                           | 15                                           |
| OCT/NOV/DEC           | 3             | 4         | 0             | OCT/NOV/DEC           | 180                                                            | 216                                                          | 55                                           |
| JAN/FEB/MAR           | 2             | 0         | 0             | JAN/FEB/MAR           | 150                                                            | 92                                                           | 15                                           |
| APR/MAY/JUNE          | 0             | 0         | 0             | APR/MAY/JUNE          | -50                                                            | 6                                                            | 68                                           |

## GOALS AND ACTUAL MEMBERS CUMULATIVE

| - ■ - NEW MEMBER GROWTH NET GOAL  |  |
|-----------------------------------|--|
| - ● - NEW MEMBER GROWTH ACTUAL    |  |
| - ▲ - LAST YEAR MEMBERSHIP ACTUAL |  |
|                                   |  |
|                                   |  |